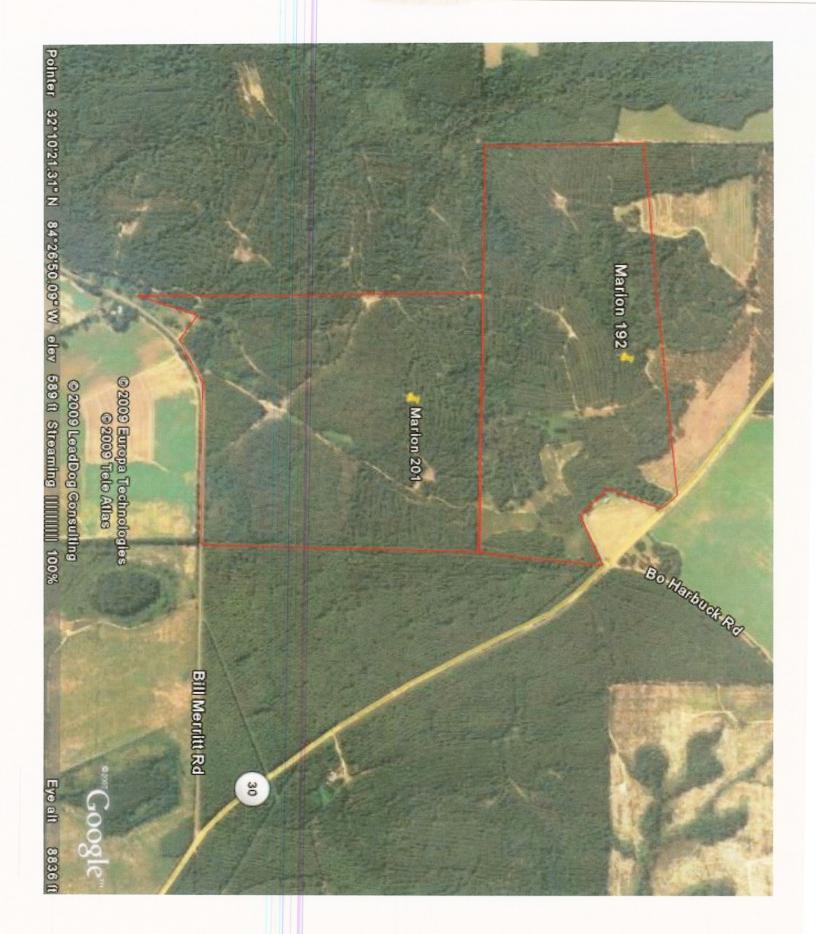

## 393 +- Acres (201 & 192 acre subparcels) Marion County, Georgia

LOCATION:

Approximately10 miles south of Buena Vista, Georgia, with paved Highway Frontage on Georgia Hwy. 30 as well as frontage on Bill Merritt Road. The property is conveniently located from Buena Vista, Columbus, and Americus. DIRECTIONS: From Americus, take Hwy. 30

approximately 15 miles and the 192 acre property will begin on left with Allied signs. The 201 acre property is located only ½ mile from Hwy. 30 with frontage on the north side of Bill Merritt Road with Allied signs.

**DESCRIPTION:** 

The property has various ages of pine plantation (including approximately 8 & 20 year plantation), along with beautiful hardwood timber, which consists of hardwood ridges, creek bottoms along with several creek branches as well as cutover timberland with SMZ zones down creeks and branches. There is a pond potential along with beautiful creek branches and the property has many hunting, recreational, and investment possibilities. The tract is located in an area where trophy deer, turkey, ducks, and numerous other small game are abundant.