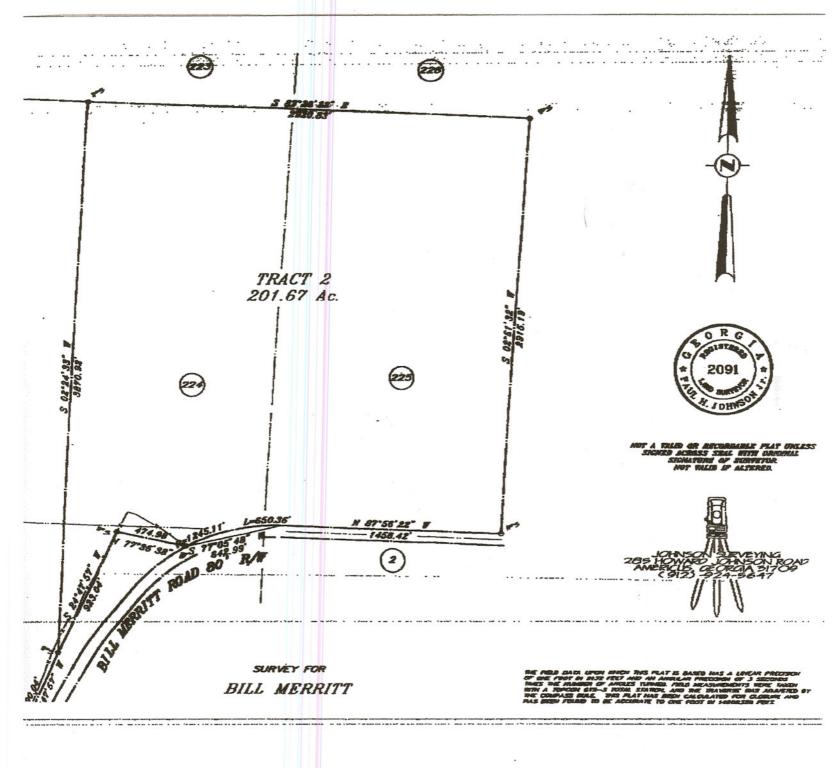

**PURCHASING** 

INFO:

Cash to Seller at closing.

**TERMS:** 

192.081 acres with all timber rights \$ 2300 per acre

201.67 acres

\$ 1560 per acre

Owner may consider dividing into two parcels