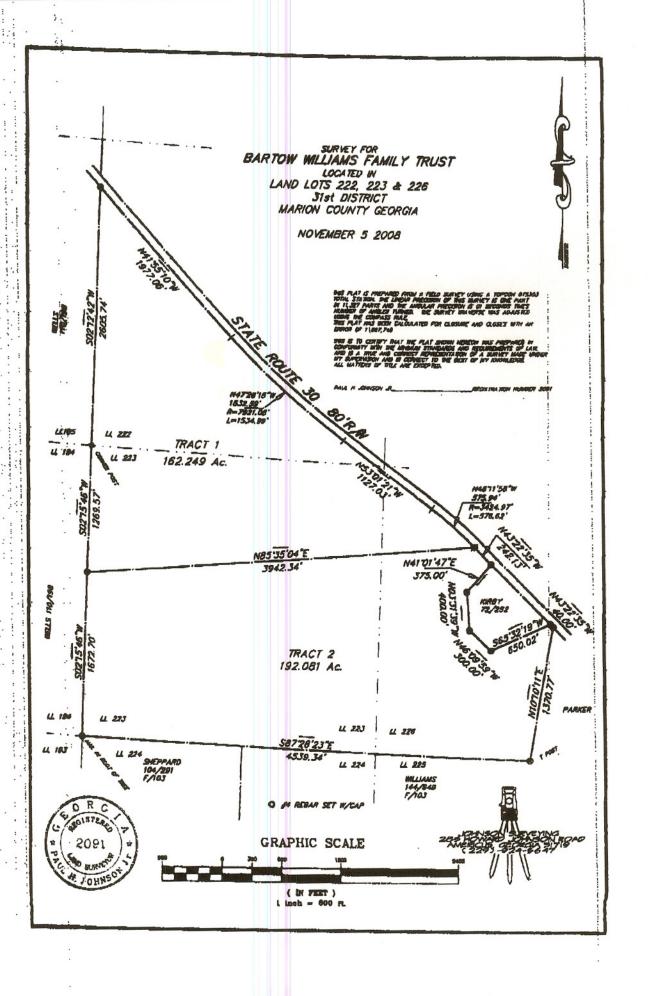

**PURCHASING** 

INFO:

Cash to Seller at closing.

**TERMS:** 

192.081 acres with all timber rights \$ 2300 per acre

201.67 acres

\$ 1560 per acre

Owner may consider dividing into two parcels